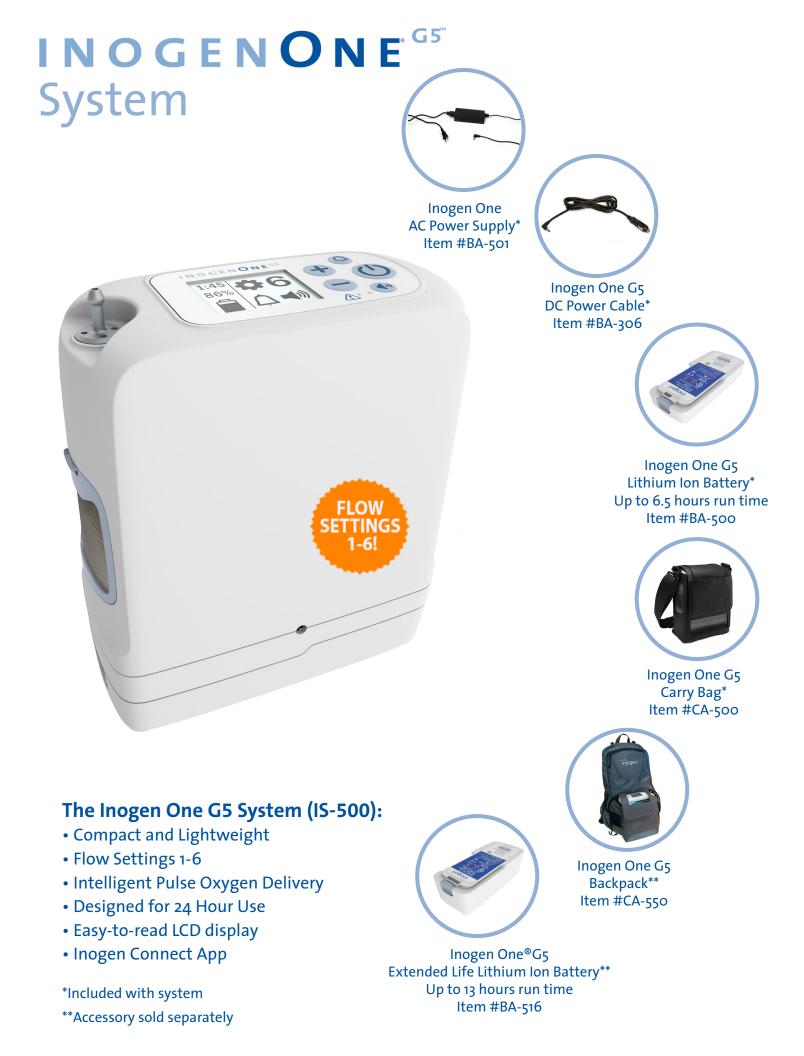

## Once again, Inogen innovation sets a new standard in oxygen delivery.

The Inogen One G5 offers the most oxygen per pound for a portable oxygen concentrator on the market today. With flow settings from 1-6, the Inogen One G5 is designed to dramatically increase independence for most supplemental oxygen users 24/7. Advanced diagnostics take the guesswork out of patient support, as the Inogen One G5 is bluetooth enabled and compatible with Inogen Connect, the free mobile free mobile app. It can be charged at home or on the go - giving patients the freedom of Oxygen. Anytime. Anywhere.

| Weight      | 4.7 lbs. (includes single battery)                                                                                                                                                  |
|-------------|-------------------------------------------------------------------------------------------------------------------------------------------------------------------------------------|
| Size        | Length: 7.19"<br>Width: 3.26"<br>Height: 8.15" (includes single battery)                                                                                                            |
| Oxygen Flow | Pulse dose delivery system<br>Six flow settings 1, 2, 3,4,5,6                                                                                                                       |
| Power       | AC Power Supply 100-240V, 50-60Hz<br>(auto sensing to allow worldwide use)<br>DC Power Cable: for mobile use in car                                                                 |
| Battery     | Duration (single battery): Up to 6.5 hours<br>Recharge up to 3 hours with AC or DC power<br>Duration (double battery): Up to 13 hours<br>Recharge up to 6 hours with AC or DC power |
| Noise Level | 38 dBA*                                                                                                                                                                             |
| Warranty    | 3 year or lifetime limited warranty**                                                                                                                                               |
| Operation   | Simple control functions and easy-to-read LCD display<br>Inogen Connect App                                                                                                         |
| Use         | Designed for 24/7 use and conforms to all applicable FAA requirements for POC use on board an aircraft                                                                              |